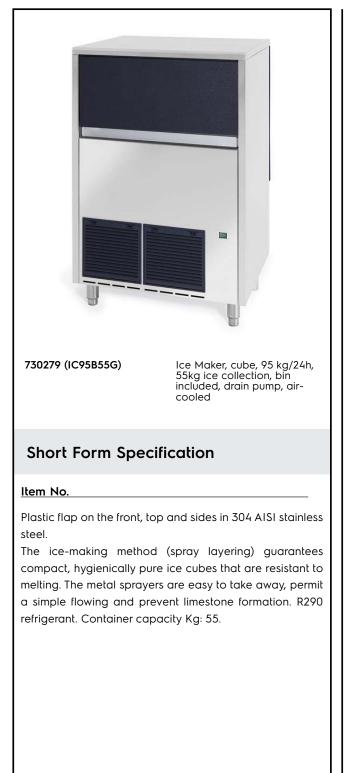

Ice Cuber 95kg/24h with 55kg bin Ice maker, air-cooled with drain pump

| ITEM #  | <br> | <br> |
|---------|------|------|
| MODEL # |      |      |
| NAME #  |      |      |
| SIS #   |      |      |
| AIA #   |      |      |
|         |      |      |

## Construction

- Rounded internal corners for ease of cleaning.
- Easy access to the main components for maintenance.
- AISI 304 stainless steel exterior.
- Stainless steel spray arms removable without the use of tools.
- Reliability guaranteed by the quality of the construction materials used (plastic flap on the front, top and sides in 304 AISI stainless steel) and the sophisticated product and process technology involved.
- The sprayers are easy to take away, permit a simple flowing and prevent limestone formation.
- Internal ice cubes container in ABS.
- ON-OFF rocker switch.
- Built-in drain pump.