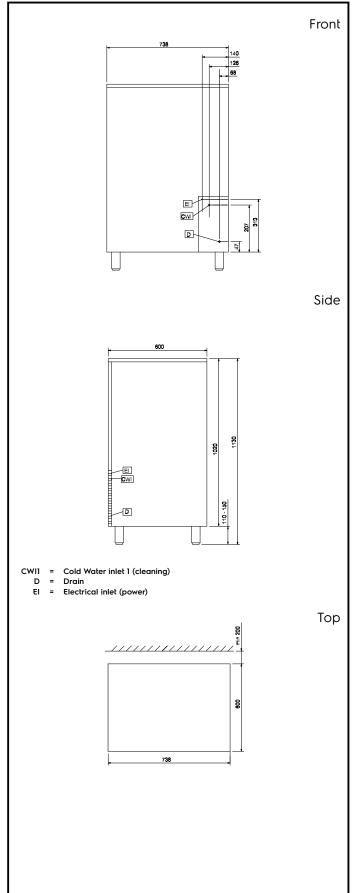

# Electrolux PROFESSIONAL

| Electric                                                                                                                              |                                                                    |
|---------------------------------------------------------------------------------------------------------------------------------------|--------------------------------------------------------------------|
| Supply voltage:<br>730279 (IC95B55G)<br>Electrical power max.:                                                                        | 220-240 V/1 ph/50 Hz<br>0.89 kW                                    |
| Capacity:                                                                                                                             |                                                                    |
| Bin capacity:                                                                                                                         | 55 kg                                                              |
| Key Information:                                                                                                                      |                                                                    |
| External dimensions, Width:<br>External dimensions, Depth:<br>External dimensions, Height:<br>Net weight:<br>Output:<br>Kind of cube: | 738 mm<br>600 mm<br>1020 mm<br>89 kg<br>95 kg/day<br>Ice Cube 18 g |